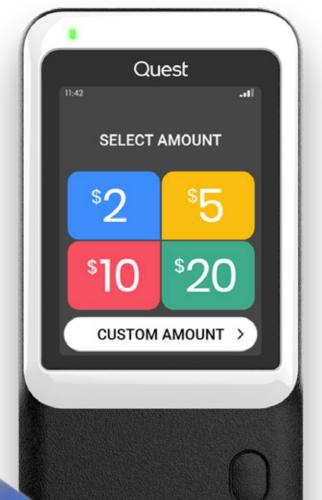

#### **EASE OF USE**

- 3.5 Inch touch colour display
- Display multiple amount options, easily customisable through our web portal
- Ability to enter your own amount in increments of \$1

#### **ROBUST AND RELIABLE**

- High availability with WiFi and 4G backup
- Physical card and digital wallet acceptance
- Great reliability means no lost sales
- Water Resistant
- Fully PCI and EMV Compliant
- Australian designed with local Australia based support team

#### SIMPLE SELF INSTALLATION

- Easy to install on all equipment: self serve bays, automatic car wash entry system, vacuums, vending machines & dog wash
- No tools needed install in 5 minutes