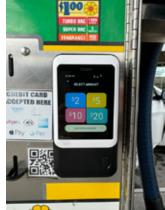

### THE NEXT BIG THING IN CAR WASH PAYMENTS!

- Easy self install replacement of CT400
- Set & display multiple amount options
- Large touch colour display
- Coin counting
- QR code receipts
- Online health status, error coming alerting & data analytics
- Customer feedback & fault reporting

#### **EASE OF USE**

- 3.5 Inch touch colour display
- Display multiple amount options, easily customisable through our web portal
- Ability to enter your own amount in increments of \$1

#### **ROBUST AND RELIABLE**

- High availability with WiFi and 4G backup
- Physical card and digital wallet acceptance
- Great reliability means no lost sales
- Water Resistant
- Fully PCI and EMV Compliant
- Australian designed with local Australia based support team