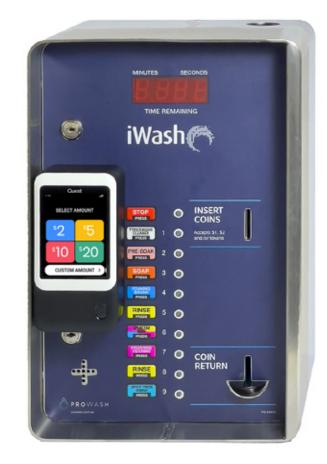

#### SIMPLE SELF INSTALLATION

- Easy to install on all equipment: self serve bays, automatic car wash entry system, vacuums, vending machines & dog wash
- No tools needed install in 5 minutes